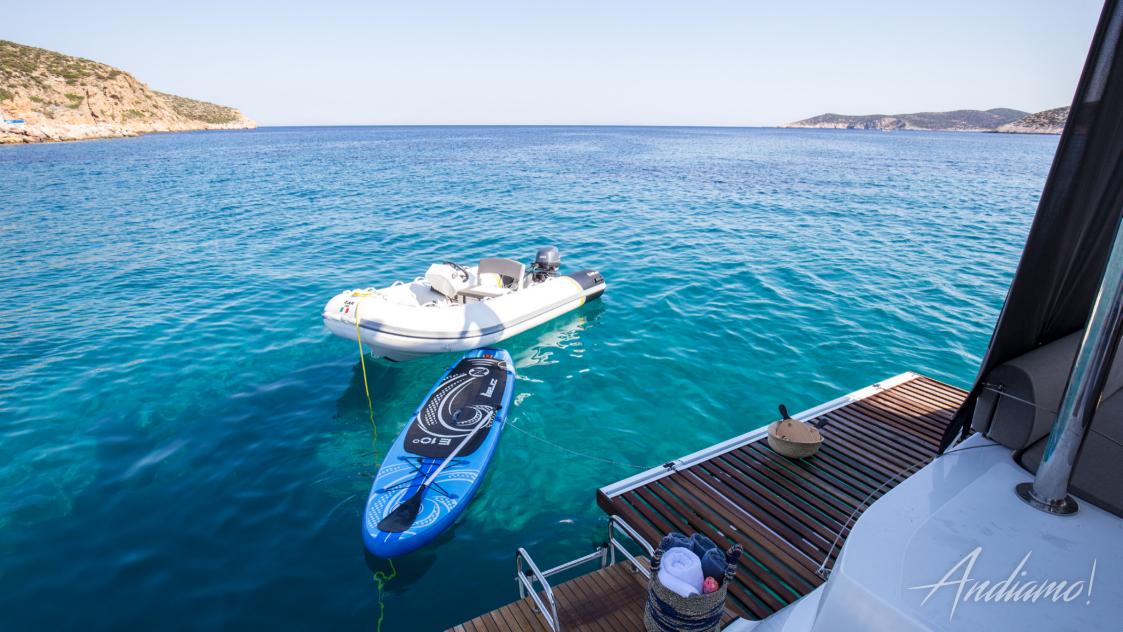

## **Key Features**

- 10 guests in 4 sea-view queen cabins with en-suite showers and 1 inside double cabin
- seperate crew compartment with seperate facilities for up to 2
- Air Conditioning, 220V Generator
- Water Maker (280l per hour)
- fully equipped kitchen with Dishwasher, IceMaker, Espresso machine and Microwave
- large swimming platform at the stern
- sun-lounging area on the flybridge
- removable sun-shade for the forward seating area
- dining table that easily fits 10 persons
- 2 StandUp Paddle boards
- large tender with 20HP outboard

## **Specifications**

| Model         | Lagoon 50, CNB                                                                                                                                                                                                                                                 | Kitchen        | <ul> <li>Dishwasher</li> </ul>                                                                     |
|---------------|----------------------------------------------------------------------------------------------------------------------------------------------------------------------------------------------------------------------------------------------------------------|----------------|----------------------------------------------------------------------------------------------------|
| Year          | 2019                                                                                                                                                                                                                                                           | Ritchen        | <ul> <li>Microwave</li> </ul>                                                                      |
| First charter | June 2019                                                                                                                                                                                                                                                      |                | <ul><li> 3 Fridges, 1 Deep Freezer</li><li> Ice Maker</li></ul>                                    |
| Home base     | Athens                                                                                                                                                                                                                                                         |                | <ul> <li>Espresso machine</li> </ul>                                                               |
| Crew          | <ul> <li>Skipper (mandatory)</li> <li>Hostess (optional)</li> <li>in separate crew compartment with separate head/WC</li> </ul>                                                                                                                                | Water Toys     | <ul><li>2 SUP</li><li>Snorkeling equipment</li><li>Beach sport toys</li><li>Fishing gear</li></ul> |
|               | neady tre                                                                                                                                                                                                                                                      | Technical      | • AIS                                                                                              |
| Accommodation | <ul> <li>5 double cabins - 4 queen, 1 double (sideby-side)</li> <li>4 heads with electrical fresh water toilets and separated showers</li> </ul>                                                                                                               |                | <ul><li>Radar</li><li>Inverter (2000VA)</li></ul>                                                  |
|               |                                                                                                                                                                                                                                                                | Length (LOA)   | 14,75m                                                                                             |
| Amenities     | <ul> <li>Air Conditioning (80.000 BTU), each cabin individually controlled</li> <li>220V Generator (18 kVA)</li> <li>Water maker (280l/h)</li> <li>Tender/Swimming platform</li> <li>Forward &amp; Aft cockpit with Teak</li> <li>Underwater lights</li> </ul> | Beam           | 8,10m                                                                                              |
|               |                                                                                                                                                                                                                                                                | Draft          | 1,70m                                                                                              |
|               |                                                                                                                                                                                                                                                                | Engines        | 2 x 80 HP                                                                                          |
|               |                                                                                                                                                                                                                                                                | Cruising speed | 8kts                                                                                               |
|               |                                                                                                                                                                                                                                                                | Consumption    | 15l / h                                                                                            |
| Tender        | 3.7m with 20HP outboard                                                                                                                                                                                                                                        | Flag           | Greek                                                                                              |
| Connectivity  | WiFi Internet                                                                                                                                                                                                                                                  |                |                                                                                                    |