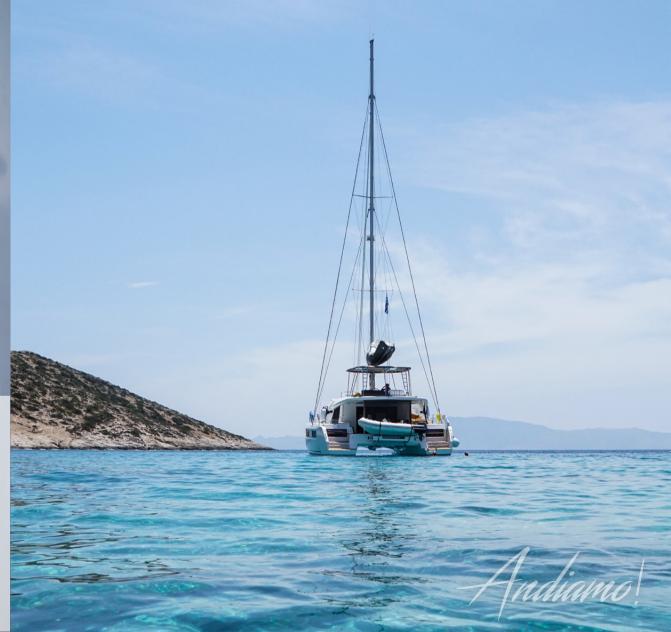

Andiamo! is a fully equipped Lagoon 50, catering for up to 10 guests in 4 sea-view queen cabins and 1 inside double cabin.

She has 4 en-suite showers/WCs and seperate quarters for a crew of up to 2.

## **Key Features**

- 10 guests in 4 sea-view queen cabins with en-suite showers and 1 inside double cabin
- seperate crew compartment with seperate facilities for up to 2
- Air Conditioning, 220V Generator
- Water Maker (280l per hour)
- fully equipped kitchen with Dishwasher, IceMaker, Espresso machine and Microwave
- large swimming platform at the stern
- sun-lounging area on the flybridge
- removable sun-shade for the forward seating area
- dining table that easily fits 10 persons
- 2 StandUp Paddle boards
- large tender with 20HP outboard