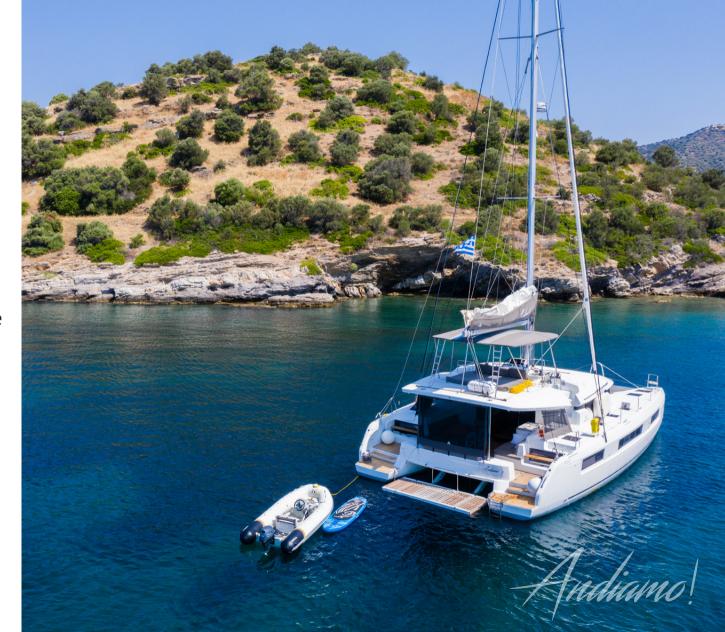

Andiamo! is a fully equipped Lagoon 50, catering for up to 10 guests in 4 sea-view queen cabins and 1 inside double cabin.

She has 4 en-suite showers/WCs and seperate quarters for a crew of up to 2.

## **Specifications**

| Model         | Lagoon 50, CNB                                                                                                                                                                                                                                                 | Kitchen        | <ul> <li>Dishwasher</li> </ul>                                                                     |
|---------------|----------------------------------------------------------------------------------------------------------------------------------------------------------------------------------------------------------------------------------------------------------------|----------------|----------------------------------------------------------------------------------------------------|
| Year          | 2019                                                                                                                                                                                                                                                           | Ritchen        | <ul> <li>Microwave</li> </ul>                                                                      |
| First charter | June 2019                                                                                                                                                                                                                                                      |                | <ul><li> 3 Fridges, 1 Deep Freezer</li><li> Ice Maker</li></ul>                                    |
| Home base     | Athens                                                                                                                                                                                                                                                         |                | <ul> <li>Espresso machine</li> </ul>                                                               |
| Crew          | <ul> <li>Skipper (mandatory)</li> <li>Hostess (optional)</li> <li>in separate crew compartment with separate head/WC</li> </ul>                                                                                                                                | Water Toys     | <ul><li>2 SUP</li><li>Snorkeling equipment</li><li>Beach sport toys</li><li>Fishing gear</li></ul> |
|               | neady tre                                                                                                                                                                                                                                                      | Technical      | • AIS                                                                                              |
| Accommodation | <ul> <li>5 double cabins - 4 queen, 1 double (sideby-side)</li> <li>4 heads with electrical fresh water toilets and separated showers</li> </ul>                                                                                                               |                | <ul><li>Radar</li><li>Inverter (2000VA)</li></ul>                                                  |
|               |                                                                                                                                                                                                                                                                | Length (LOA)   | 14,75m                                                                                             |
| Amenities     | <ul> <li>Air Conditioning (80.000 BTU), each cabin individually controlled</li> <li>220V Generator (18 kVA)</li> <li>Water maker (280l/h)</li> <li>Tender/Swimming platform</li> <li>Forward &amp; Aft cockpit with Teak</li> <li>Underwater lights</li> </ul> | Beam           | 8,10m                                                                                              |
|               |                                                                                                                                                                                                                                                                | Draft          | 1,70m                                                                                              |
|               |                                                                                                                                                                                                                                                                | Engines        | 2 x 80 HP                                                                                          |
|               |                                                                                                                                                                                                                                                                | Cruising speed | 8kts                                                                                               |
|               |                                                                                                                                                                                                                                                                | Consumption    | 15l / h                                                                                            |
| Tender        | 3.7m with 20HP outboard                                                                                                                                                                                                                                        | Flag           | Greek                                                                                              |
| Connectivity  | WiFi Internet                                                                                                                                                                                                                                                  |                |                                                                                                    |