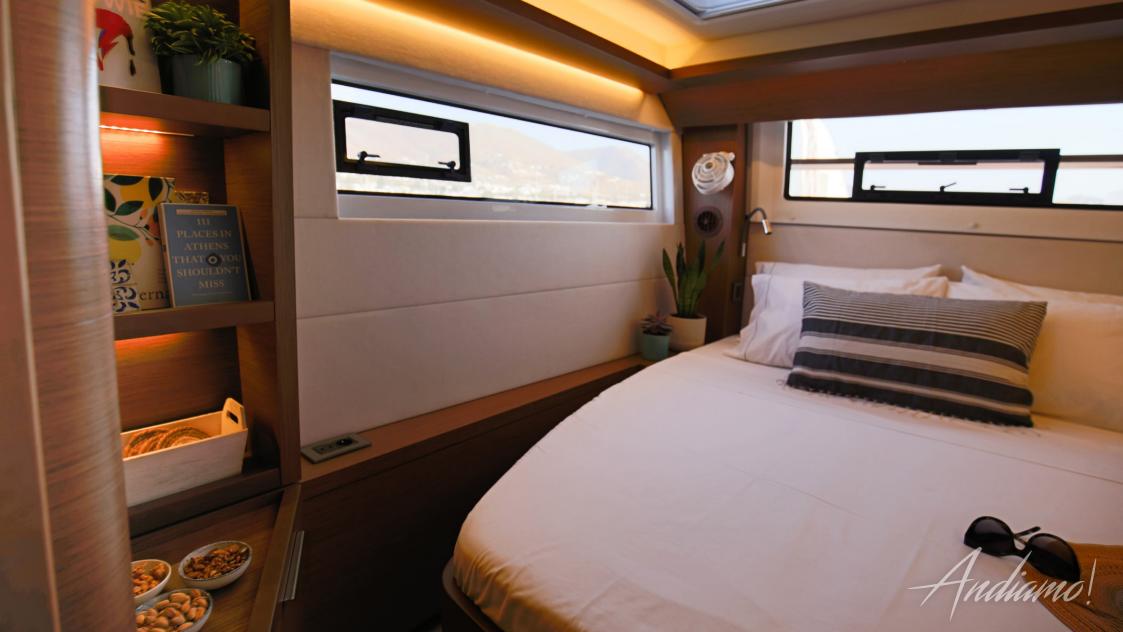

Andiamo! is a fully equipped Lagoon 50, catering for up to 10 guests in 4 sea-view queen cabins and 1 inside double cabin.

She has 4 en-suite showers/WCs and seperate quarters for a crew of up to 2.

## **Key Features**

- 10 guests in 4 sea-view queen cabins with en-suite showers and 1 inside double cabin
- seperate crew compartment with seperate facilities for up to 2
- Air Conditioning, 220V Generator
- Water Maker (280l per hour)
- fully equipped kitchen with Dishwasher, IceMaker, Espresso machine and Microwave
- large swimming platform at the stern
- sun-lounging area on the flybridge
- removable sun-shade for the forward seating area
- dining table that easily fits 10 persons
- 2 StandUp Paddle boards
- large tender with 20HP outboard

## **Specifications**

| Model         | Lagoon 50, CNB                                                                                                                                                                                                                                                 | Kitchen        | <ul> <li>Dishwasher</li> </ul>                                                                     |
|---------------|----------------------------------------------------------------------------------------------------------------------------------------------------------------------------------------------------------------------------------------------------------------|----------------|----------------------------------------------------------------------------------------------------|
| Year          | 2019                                                                                                                                                                                                                                                           | Ritchen        | <ul> <li>Microwave</li> </ul>                                                                      |
| First charter | June 2019                                                                                                                                                                                                                                                      |                | <ul><li> 3 Fridges, 1 Deep Freezer</li><li> Ice Maker</li></ul>                                    |
| Home base     | Athens                                                                                                                                                                                                                                                         |                | <ul> <li>Espresso machine</li> </ul>                                                               |
| Crew          | <ul> <li>Skipper (mandatory)</li> <li>Hostess (optional)</li> <li>in separate crew compartment with separate head/WC</li> </ul>                                                                                                                                | Water Toys     | <ul><li>2 SUP</li><li>Snorkeling equipment</li><li>Beach sport toys</li><li>Fishing gear</li></ul> |
|               | neady tre                                                                                                                                                                                                                                                      | Technical      | • AIS                                                                                              |
| Accommodation | <ul> <li>5 double cabins - 4 queen, 1 double (sideby-side)</li> <li>4 heads with electrical fresh water toilets and separated showers</li> </ul>                                                                                                               |                | <ul><li>Radar</li><li>Inverter (2000VA)</li></ul>                                                  |
|               |                                                                                                                                                                                                                                                                | Length (LOA)   | 14,75m                                                                                             |
| Amenities     | <ul> <li>Air Conditioning (80.000 BTU), each cabin individually controlled</li> <li>220V Generator (18 kVA)</li> <li>Water maker (280l/h)</li> <li>Tender/Swimming platform</li> <li>Forward &amp; Aft cockpit with Teak</li> <li>Underwater lights</li> </ul> | Beam           | 8,10m                                                                                              |
|               |                                                                                                                                                                                                                                                                | Draft          | 1,70m                                                                                              |
|               |                                                                                                                                                                                                                                                                | Engines        | 2 x 80 HP                                                                                          |
|               |                                                                                                                                                                                                                                                                | Cruising speed | 8kts                                                                                               |
|               |                                                                                                                                                                                                                                                                | Consumption    | 15l / h                                                                                            |
| Tender        | 3.7m with 20HP outboard                                                                                                                                                                                                                                        | Flag           | Greek                                                                                              |
| Connectivity  | WiFi Internet                                                                                                                                                                                                                                                  |                |                                                                                                    |