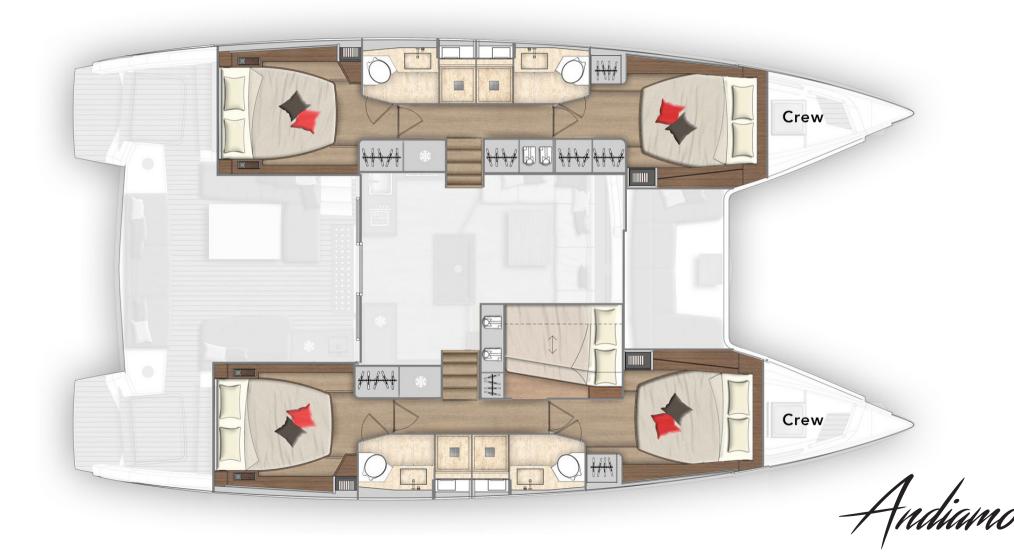

## Layout

Andiamo! is a fully equipped Lagoon 50, catering for up to 10 guests in 4 sea-view queen cabins and 1 inside double cabin.

She has 4 en-suite showers/WCs and seperate quarters for a crew of up to 2.

## **Specifications**

| Model         | Lagoon 50, CNB                                                                                                                                                                                                                                                 | Kitchen        | <ul> <li>Dishwasher</li> </ul>                                                                     |
|---------------|----------------------------------------------------------------------------------------------------------------------------------------------------------------------------------------------------------------------------------------------------------------|----------------|----------------------------------------------------------------------------------------------------|
| Year          | 2019                                                                                                                                                                                                                                                           | Ritchen        | <ul> <li>Microwave</li> </ul>                                                                      |
| First charter | June 2019                                                                                                                                                                                                                                                      |                | <ul><li> 3 Fridges, 1 Deep Freezer</li><li> Ice Maker</li></ul>                                    |
| Home base     | Athens                                                                                                                                                                                                                                                         |                | <ul> <li>Espresso machine</li> </ul>                                                               |
| Crew          | <ul> <li>Skipper (mandatory)</li> <li>Hostess (optional)</li> <li>in separate crew compartment with separate head/WC</li> </ul>                                                                                                                                | Water Toys     | <ul><li>2 SUP</li><li>Snorkeling equipment</li><li>Beach sport toys</li><li>Fishing gear</li></ul> |
|               | neady tre                                                                                                                                                                                                                                                      | Technical      | • AIS                                                                                              |
| Accommodation | <ul> <li>5 double cabins - 4 queen, 1 double (sideby-side)</li> <li>4 heads with electrical fresh water toilets and separated showers</li> </ul>                                                                                                               |                | <ul><li>Radar</li><li>Inverter (2000VA)</li></ul>                                                  |
|               |                                                                                                                                                                                                                                                                | Length (LOA)   | 14,75m                                                                                             |
| Amenities     | <ul> <li>Air Conditioning (80.000 BTU), each cabin individually controlled</li> <li>220V Generator (18 kVA)</li> <li>Water maker (280l/h)</li> <li>Tender/Swimming platform</li> <li>Forward &amp; Aft cockpit with Teak</li> <li>Underwater lights</li> </ul> | Beam           | 8,10m                                                                                              |
|               |                                                                                                                                                                                                                                                                | Draft          | 1,70m                                                                                              |
|               |                                                                                                                                                                                                                                                                | Engines        | 2 x 80 HP                                                                                          |
|               |                                                                                                                                                                                                                                                                | Cruising speed | 8kts                                                                                               |
|               |                                                                                                                                                                                                                                                                | Consumption    | 15l / h                                                                                            |
| Tender        | 3.7m with 20HP outboard                                                                                                                                                                                                                                        | Flag           | Greek                                                                                              |
| Connectivity  | WiFi Internet                                                                                                                                                                                                                                                  |                |                                                                                                    |