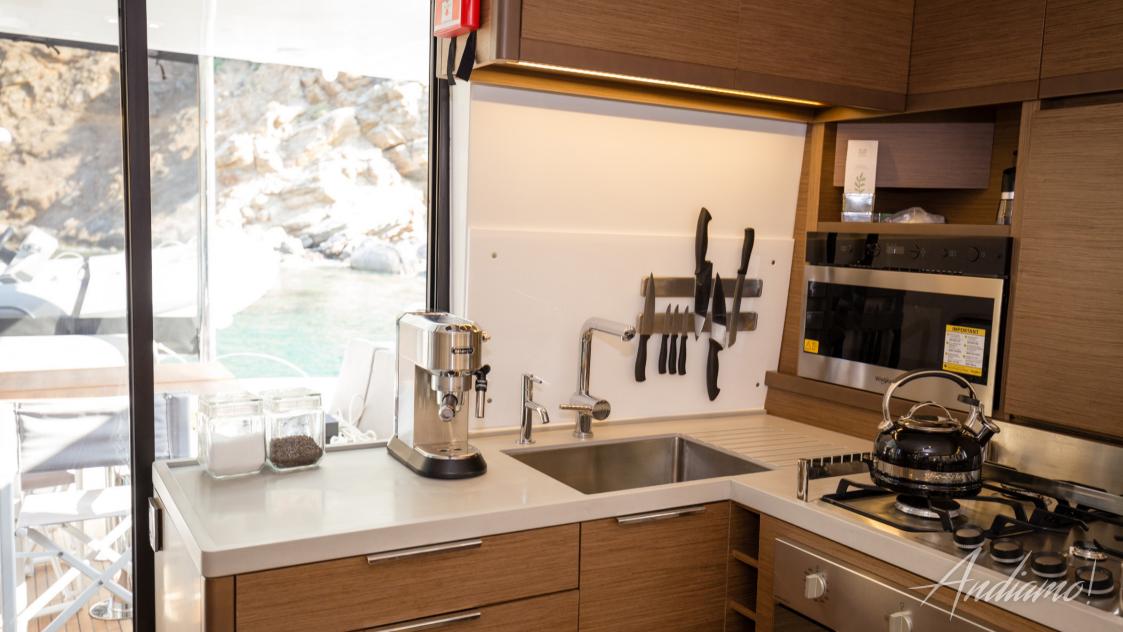

## **Key Features**

- 10 guests in 4 sea-view queen cabins with en-suite showers and 1 inside double cabin
- seperate crew compartment with seperate facilities for up to 2
- Air Conditioning, 220V Generator
- Water Maker (280l per hour)
- fully equipped kitchen with Dishwasher, IceMaker, Espresso machine and Microwave
- large swimming platform at the stern
- sun-lounging area on the flybridge
- removable sun-shade for the forward seating area
- dining table that easily fits 10 persons
- 2 StandUp Paddle boards
- large tender with 20HP outboard

## **Specifications**

| Model         | Lagoon 50, CNB                                                                                                                                                                                                                                                 | Kitchen        | <ul> <li>Dishwasher</li> </ul>                                                                     |
|---------------|----------------------------------------------------------------------------------------------------------------------------------------------------------------------------------------------------------------------------------------------------------------|----------------|----------------------------------------------------------------------------------------------------|
| Year          | 2019                                                                                                                                                                                                                                                           | Ritchen        | <ul> <li>Microwave</li> </ul>                                                                      |
| First charter | June 2019                                                                                                                                                                                                                                                      |                | <ul><li> 3 Fridges, 1 Deep Freezer</li><li> Ice Maker</li></ul>                                    |
| Home base     | Athens                                                                                                                                                                                                                                                         |                | <ul> <li>Espresso machine</li> </ul>                                                               |
| Crew          | <ul> <li>Skipper (mandatory)</li> <li>Hostess (optional)</li> <li>in separate crew compartment with separate head/WC</li> </ul>                                                                                                                                | Water Toys     | <ul><li>2 SUP</li><li>Snorkeling equipment</li><li>Beach sport toys</li><li>Fishing gear</li></ul> |
|               | neady tre                                                                                                                                                                                                                                                      | Technical      | • AIS                                                                                              |
| Accommodation | <ul> <li>5 double cabins - 4 queen, 1 double (sideby-side)</li> <li>4 heads with electrical fresh water toilets and separated showers</li> </ul>                                                                                                               |                | <ul><li>Radar</li><li>Inverter (2000VA)</li></ul>                                                  |
|               |                                                                                                                                                                                                                                                                | Length (LOA)   | 14,75m                                                                                             |
| Amenities     | <ul> <li>Air Conditioning (80.000 BTU), each cabin individually controlled</li> <li>220V Generator (18 kVA)</li> <li>Water maker (280l/h)</li> <li>Tender/Swimming platform</li> <li>Forward &amp; Aft cockpit with Teak</li> <li>Underwater lights</li> </ul> | Beam           | 8,10m                                                                                              |
|               |                                                                                                                                                                                                                                                                | Draft          | 1,70m                                                                                              |
|               |                                                                                                                                                                                                                                                                | Engines        | 2 x 80 HP                                                                                          |
|               |                                                                                                                                                                                                                                                                | Cruising speed | 8kts                                                                                               |
|               |                                                                                                                                                                                                                                                                | Consumption    | 15l / h                                                                                            |
| Tender        | 3.7m with 20HP outboard                                                                                                                                                                                                                                        | Flag           | Greek                                                                                              |
| Connectivity  | WiFi Internet                                                                                                                                                                                                                                                  |                |                                                                                                    |