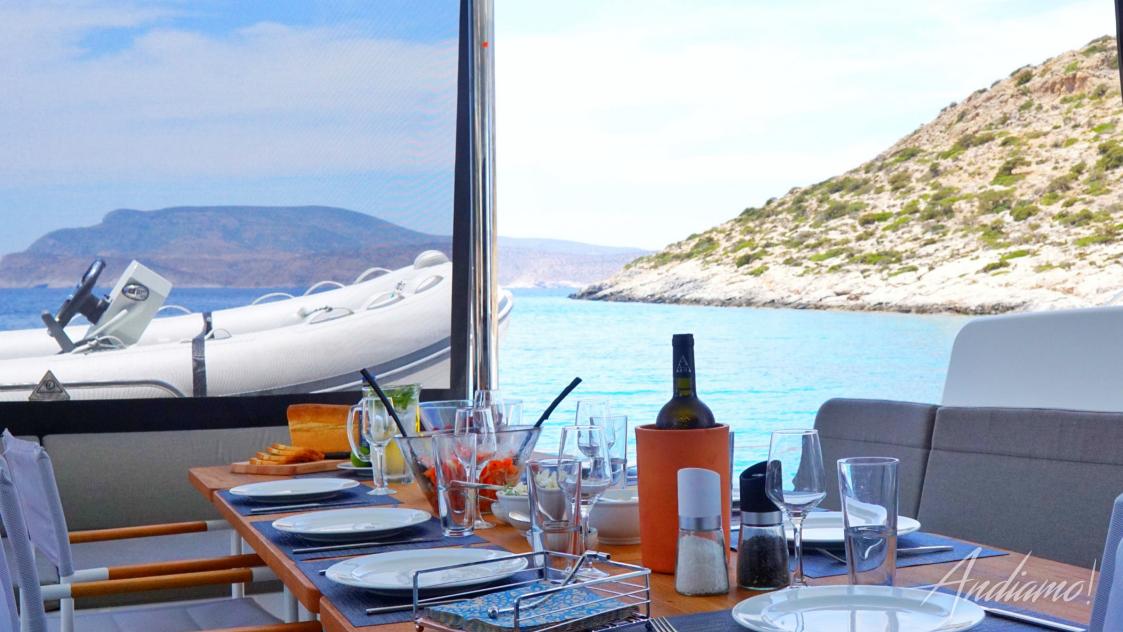

## **Key Features**

- 10 guests in 4 sea-view queen cabins with en-suite showers and 1 inside double cabin
- seperate crew compartment with seperate facilities for up to 2
- Air Conditioning, 220V Generator
- Water Maker (280l per hour)
- fully equipped kitchen with Dishwasher, IceMaker, Espresso machine and Microwave
- large swimming platform at the stern
- sun-lounging area on the flybridge
- removable sun-shade for the forward seating area
- dining table that easily fits 10 persons
- 2 StandUp Paddle boards
- large tender with 20HP outboard