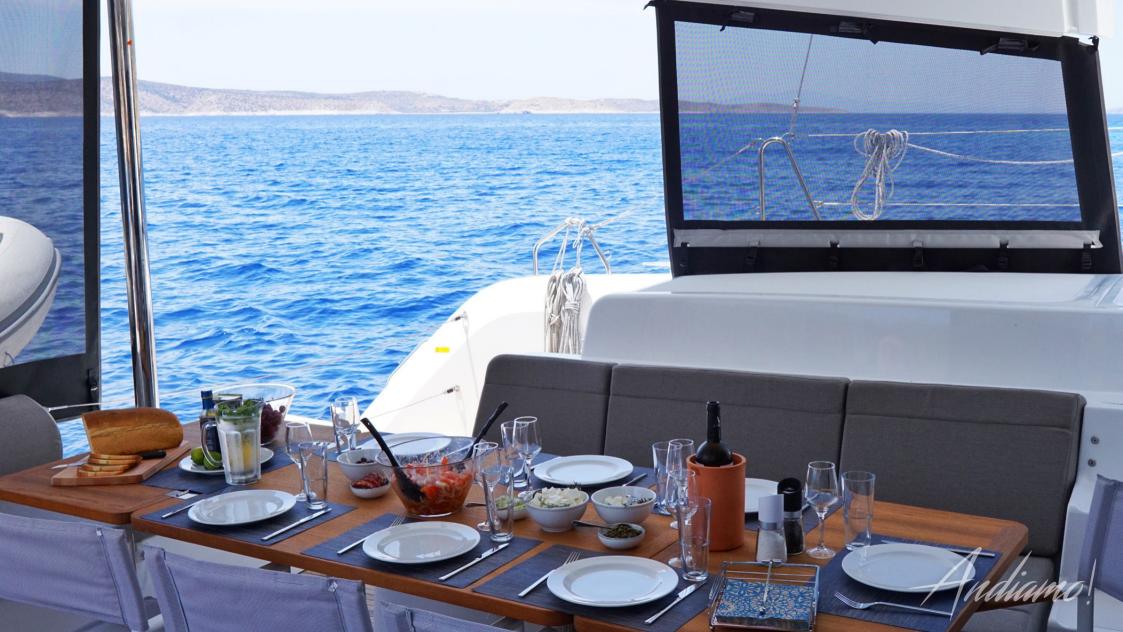

## **Key Features**

- 10 guests in 4 sea-view queen cabins with en-suite showers and 1 inside double cabin
- seperate crew compartment with seperate facilities for up to 2
- Air Conditioning, 220V Generator
- Water Maker (280l per hour)
- fully equipped kitchen with Dishwasher, IceMaker, Espresso machine and Microwave
- large swimming platform at the stern
- sun-lounging area on the flybridge
- removable sun-shade for the forward seating area
- dining table that easily fits 10 persons
- 2 StandUp Paddle boards
- large tender with 20HP outboard