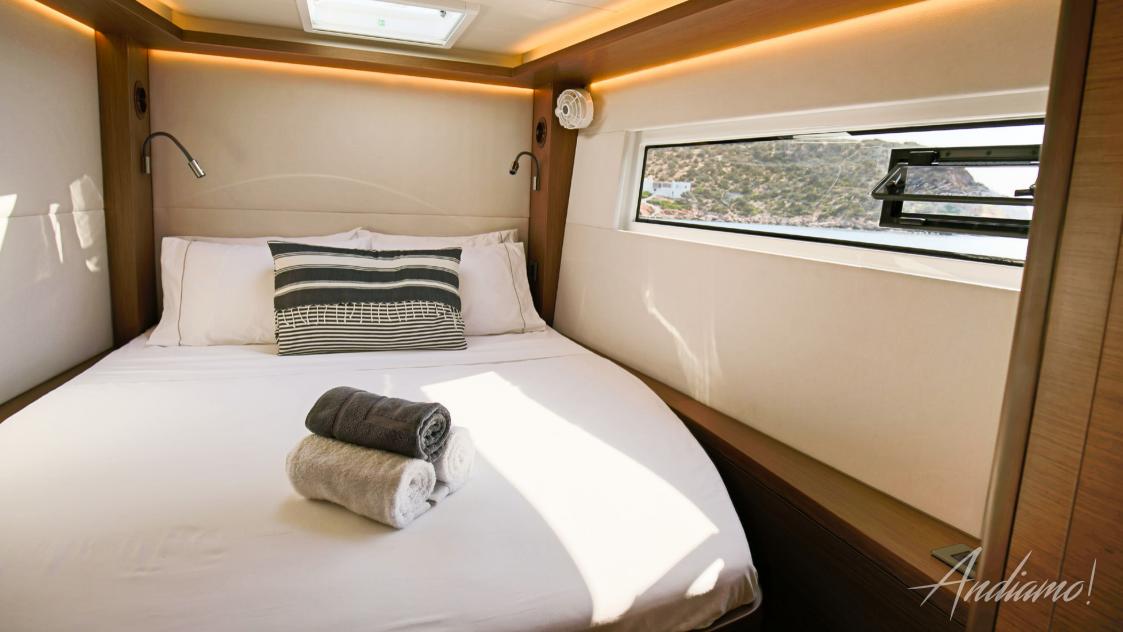

Andiamo! is a fully equipped Lagoon 50, catering for up to 10 guests in 4 sea-view queen cabins and 1 inside double cabin.

She has 4 en-suite showers/WCs and seperate quarters for a crew of up to 2.

## **Key Features**

- 10 guests in 4 sea-view queen cabins with en-suite showers and 1 inside double cabin
- seperate crew compartment with seperate facilities for up to 2
- Air Conditioning, 220V Generator
- Water Maker (280l per hour)
- fully equipped kitchen with Dishwasher, IceMaker, Espresso machine and Microwave
- large swimming platform at the stern
- sun-lounging area on the flybridge
- removable sun-shade for the forward seating area
- dining table that easily fits 10 persons
- 2 StandUp Paddle boards
- large tender with 20HP outboard