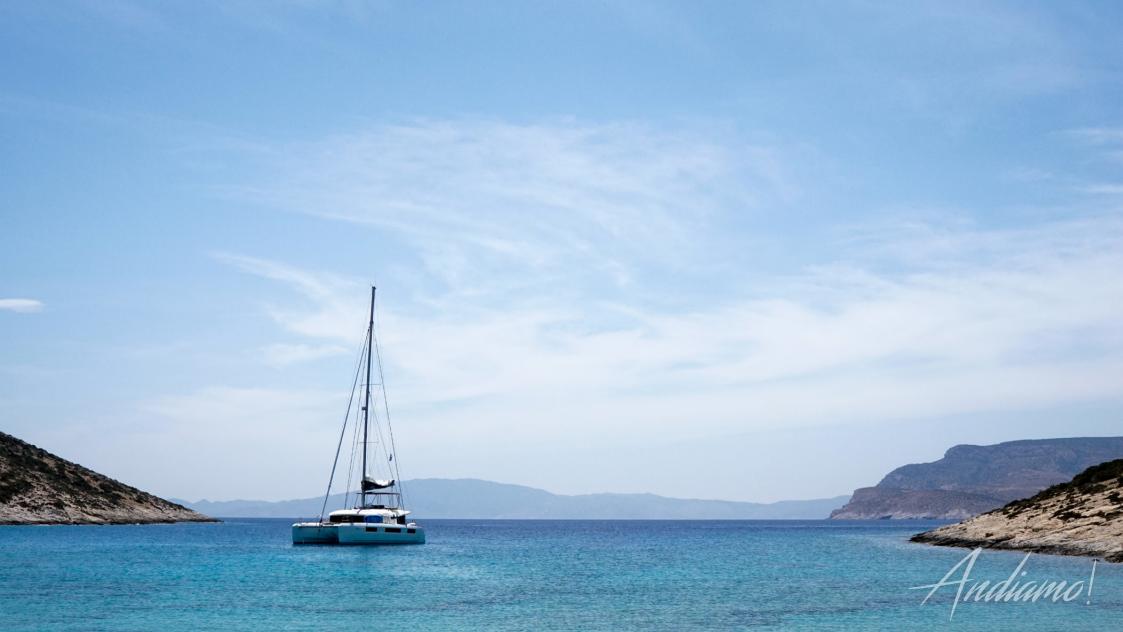

Andiamo! is a fully equipped Lagoon 50, catering for up to 10 guests in 4 sea-view queen cabins and 1 inside double cabin.

She has 4 en-suite showers/WCs and seperate quarters for a crew of up to 2.

## **Key Features**

- 10 guests in 4 sea-view queen cabins with en-suite showers and 1 inside double cabin
- seperate crew compartment with seperate facilities for up to 2
- Air Conditioning, 220V Generator
- Water Maker (280l per hour)
- fully equipped kitchen with Dishwasher, IceMaker, Espresso machine and Microwave
- large swimming platform at the stern
- sun-lounging area on the flybridge
- removable sun-shade for the forward seating area
- dining table that easily fits 10 persons
- 2 StandUp Paddle boards
- large tender with 20HP outboard